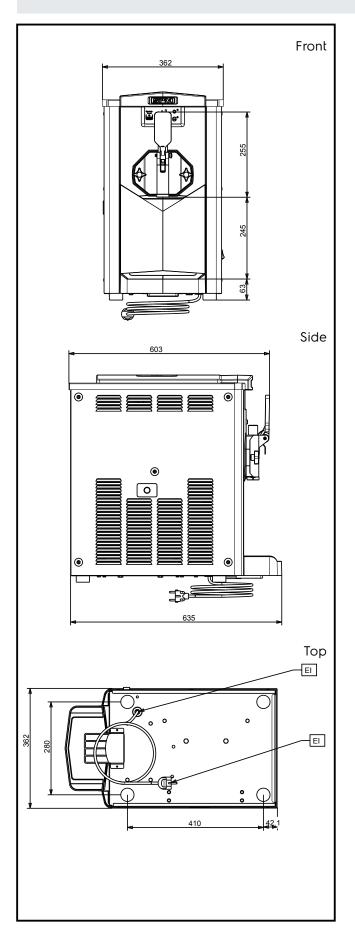

#### APPROVAL:

Soft Served Karma Soft Ice Cream Dispenser, 130cones/h (70gr) or 9kg, pump

**Electric** 

**Supply voltage:** 220-240 V/1 ph/50 Hz

Electrical power, max: 1.15 kW

**Key Information:** 

Net weight:75 kgFreezing cylinder capacity:2.3 lPreparation system:pumpPlug type:CE-SCHUKO